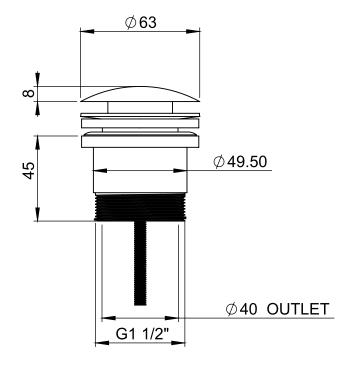

## 40 MM POP-UP UNIVERSAL WASTE

PRODUCT CODE: 800-8900-10 FINISH: MATTE BLACK WELS: N/A

## PACKAGING INCLUDES

- I x Pop-up waste
- I x Installation instructions
- I x Warranty card

**SPECIFICATIONS** 

**BLACK** 

GOLD

GUN BRUSHED METAL NICKFL

FOR MORE INFORMATION VISIT www.phoenixtapware.com.au