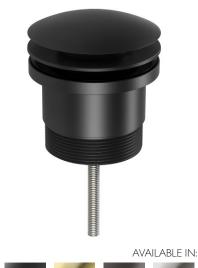

## 40 MM POP-UP UNIVERSAL WASTE

PRODUCT CODE: 800-8900-10 FINISH: MATTE BLACK WELS: N/A

## PACKAGING INCLUDES

- I x Pop-up waste
- I x Installation instructions
- I x Warranty card

**SPECIFICATIONS** 

**BLACK** 

GOLD

GUN BRUSHED METAL NICKFL

FOR MORE INFORMATION VISIT www.phoenixtapware.com.au